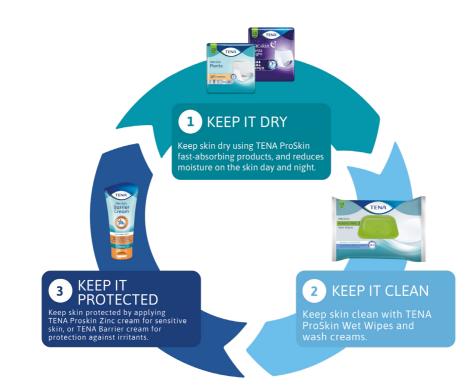

# Introducing the full TENA ProSkin Range

Specifically designed to help lower the risk of incontinence related skin irritation.

When looking after a loved one, you want to be sure you're giving them the best care. Keeping skin dry is crucial to helping prevent incontinence-related skin irritation. TENA ProSkin Pants absorb in seconds to keep skin dry - working alongside our wet wipes and barrier cream keep skin clean and protected. This 3-step process helps maintain skin health.

## **TENA ProSkin Pant**

Our FeelDry Advanced Technology draws liquid away from the surface, keeping the skin dry.

Breathable materials that allow air to circulate for skin health and comfort.

Our pants **neutralises odours** instantly and continuously.

#### **TENA ProSkin Barrier Cream**

**Contains natural caring oil and vitamin E** to soothe and moisturize fragile skin.

**Water-repellent layer** for preventative use in areas which show early signs of redness.

Free from perfume and preservatives, ideal for those with sensitive skin.

## **TENA ProSkin Wet Wipes**

3-in-1 skincare for everyday personal hygiene.

Cleanses, protects and moisturises the skin.

**Soft and thin wipes** to provide a gentle touch for fragile skin.

Designed for adults

XL size, 30 x 20 cm is approximately two times bigger than an average baby wipe.

Easy one-handed dispensing, no rinsing or drying is required.

The Skin Health Alliance accredits all TENA ProSkin products so you can be sure they are always skin-friendly.