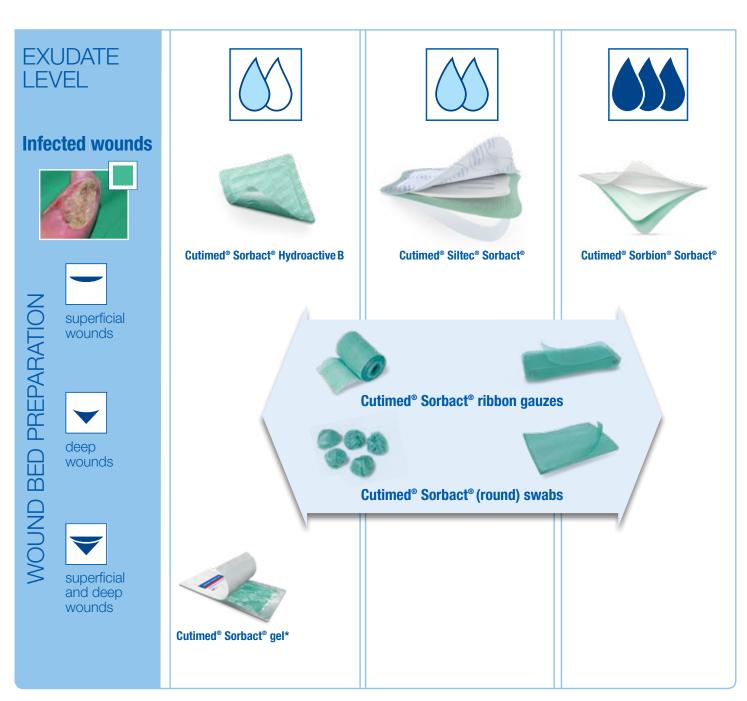

# **Cutimed® Siltec® Sorbact® proven quality – no compromises**

**Cutimed® Siltec® Sorbact®** combines the benefits of infection and exudate management by using a **bacteria-binding wound contact layer and an innovative, gentle foam.** It is suitable to manage the bacterial load in moderate to highly exuding wounds.

# Cutimed® Sorbion® Sorbact® powerful exudate management

Cutimed® Sorbion® Sorbact® enables safe infection management and handles large amounts of exudate at the same time due to the super-absorbent core.

# **Cutimed® Sorbact® Hydroactive B stimulates the wound**

**Cutimed® Sorbact® Hydroactive B** manages infections and stimulates **autolytic debridement** of fibrin and necrotic tissue.