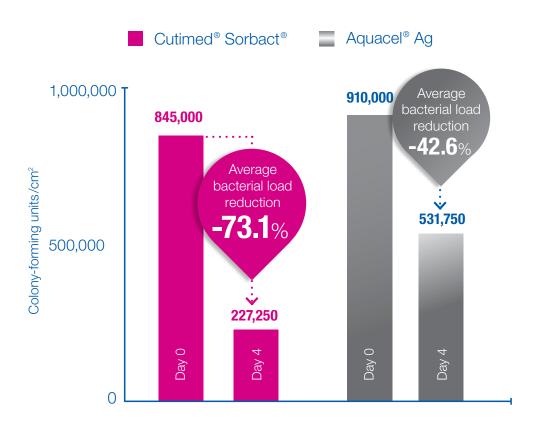

# Cutimed<sup>®</sup> Sorbact<sup>®</sup> has demonstrated proven effectiveness

In a randomized, comparative, single site study of 40 patients with leg ulcers, Cutimed® Sorbact® was more effective at reducing bioburden than Aquacel® Ag.8

| Cutimed® Sorbact®          |                                                     |                                                                                               |  |  |  |  |
|----------------------------|-----------------------------------------------------|-----------------------------------------------------------------------------------------------|--|--|--|--|
| Mode of action             | Features                                            | Benefits                                                                                      |  |  |  |  |
| Physical mode<br>of action | No release of antimicrobial agents                  | May help reduce potential for additional irritation                                           |  |  |  |  |
|                            | Does not release additional endotoxins              | May reduce potential to cause additional inflammation and delay in wound healing <sup>†</sup> |  |  |  |  |
|                            | No known mechanism of resistance has been described | May help reduce the risk of generating resistant strains of bacteria                          |  |  |  |  |

<sup>&</sup>lt;sup>8</sup> Mosti et al., Comparative study of two antimicrobial dressings in infected leg ulcers: a pilot study, Journal of Wound Care, 2015 Mar;24(3):121-2; 124-7

As shown in vitro; Susilo YB, Husmark J, DACC Coated Wound Dressing and Endotoxin: Investigation on Binding Ability and Effect on Endotoxin Release from Gram-negative Bacteria. Poster presented at EWMA 2019.