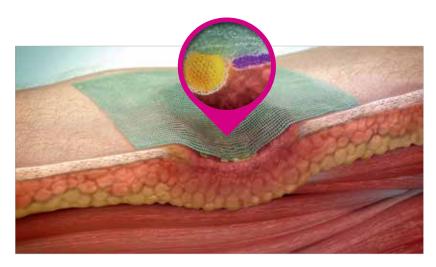

# **Cutimed® Sorbact® safely binds** bacteria physically

An **infected** and **colonized** wound.

Cutimed® Sorbact® is applied directly to the wound. Hydrophobic bacteria and / or fungi are attracted to the Sorbact® mesh.

Bound pathogens are removed with each dressing change

To learn more about **Cutimed® Sorbact®'s** physical mode of action, please visit our **Cutimed®** YouTube channel: