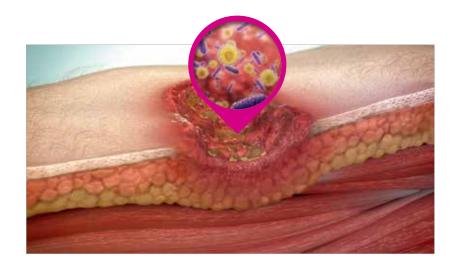

# **Cutimed® Sorbact® safely binds** bacteria physically

An **infected** and **colonized** wound.

Cutimed® Sorbact® is applied directly to the wound. Hydrophobic bacteria and / or fungi are attracted to the Sorbact® mesh.

Bound pathogens are removed with each dressing change

To learn more about **Cutimed® Sorbact®'s** physical mode of action, please visit our **Cutimed®** YouTube channel: