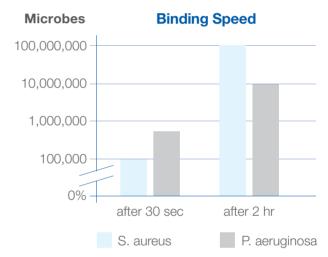

#### Faster bacteria removal promotes faster wound healing<sup>1</sup>

provides

- In the first 30 seconds, one square centimeter of Cutimed® Sorbact® binds up to 100,000 (105) wound bacteria
- After two hours, up to 100,000,000 (108) more microbes are bound
- Effectively binds MRSA and VRE