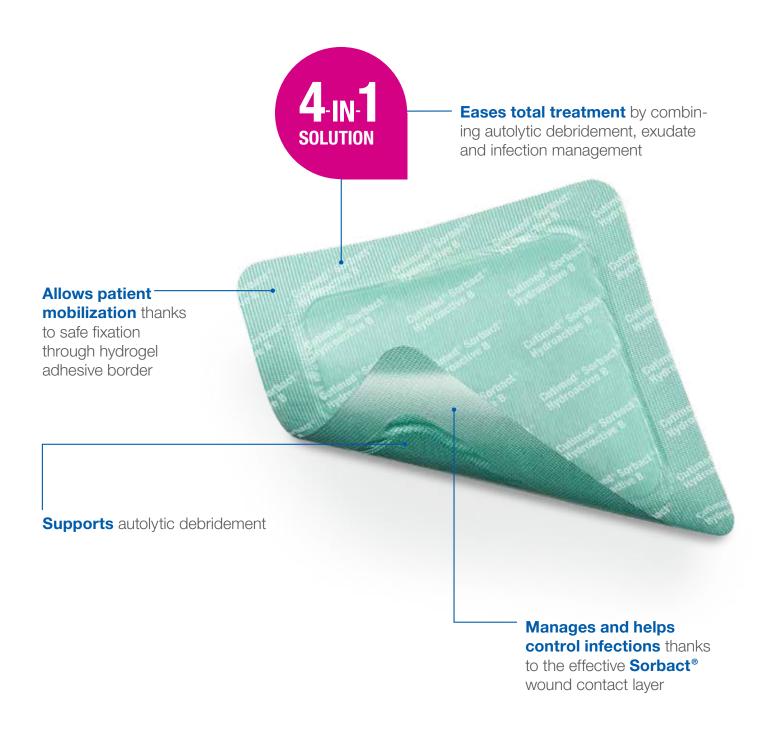

# **Cutimed® Sorbact® Hydroactive B stimulates the wound**

**Cutimed® Sorbact® Hydroactive B** manages infections and stimulates **autolytic debridement** of fibrin and necrotic tissue.