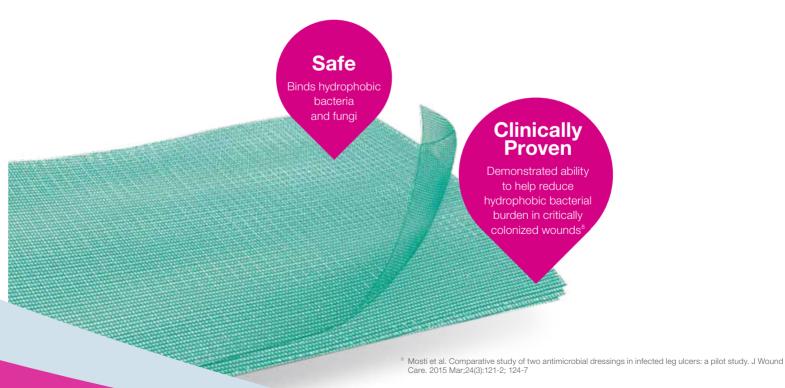

# Safely binds hydrophobic bacteria and fungi

The effectiveness of Cutimed® Sorbact® is based on a physical mode of action. This creates a variety of benefits, which make your daily work effective:

- No release of antimicrobial agents
- Low risk of allergies

# Cutimed<sup>®</sup> Sorbact<sup>®</sup> has demonstrated proven effectiveness

In a randomized, comparative, single site study of 40 patients with leg ulcers, Cutimed® Sorbact® was more effective at reducing bioburden than Aquacel® Ag.8