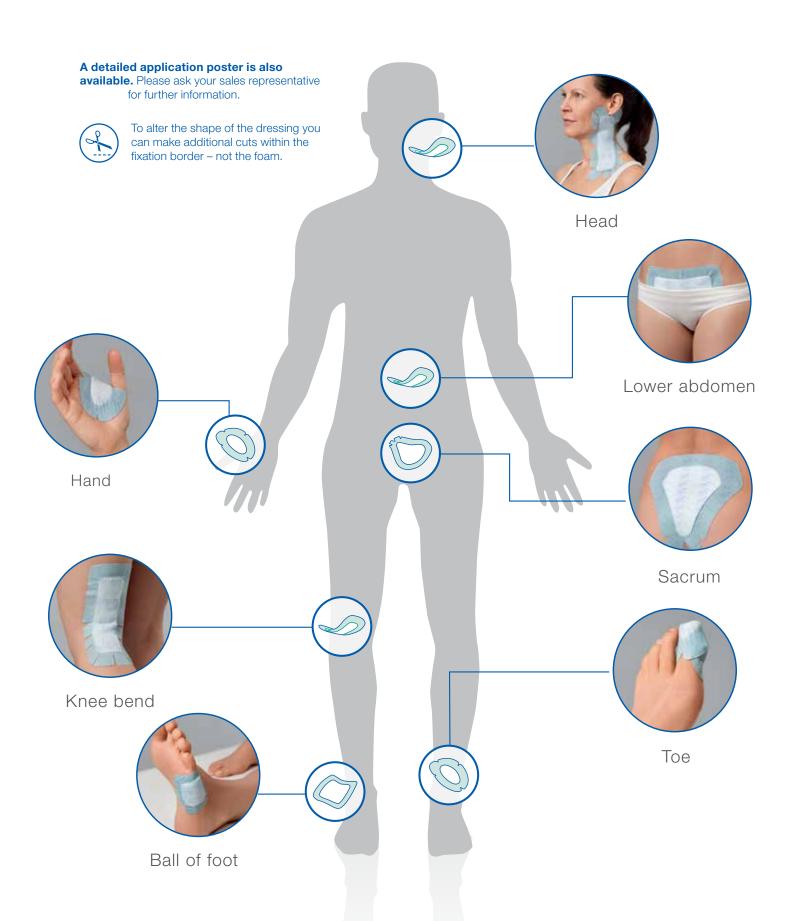

## **Easy to apply**

Due to the **special shapes** and ease of cutting, **Cutimed® Siltec® Sorbact®** can be used for all body parts, even highly contoured ones.