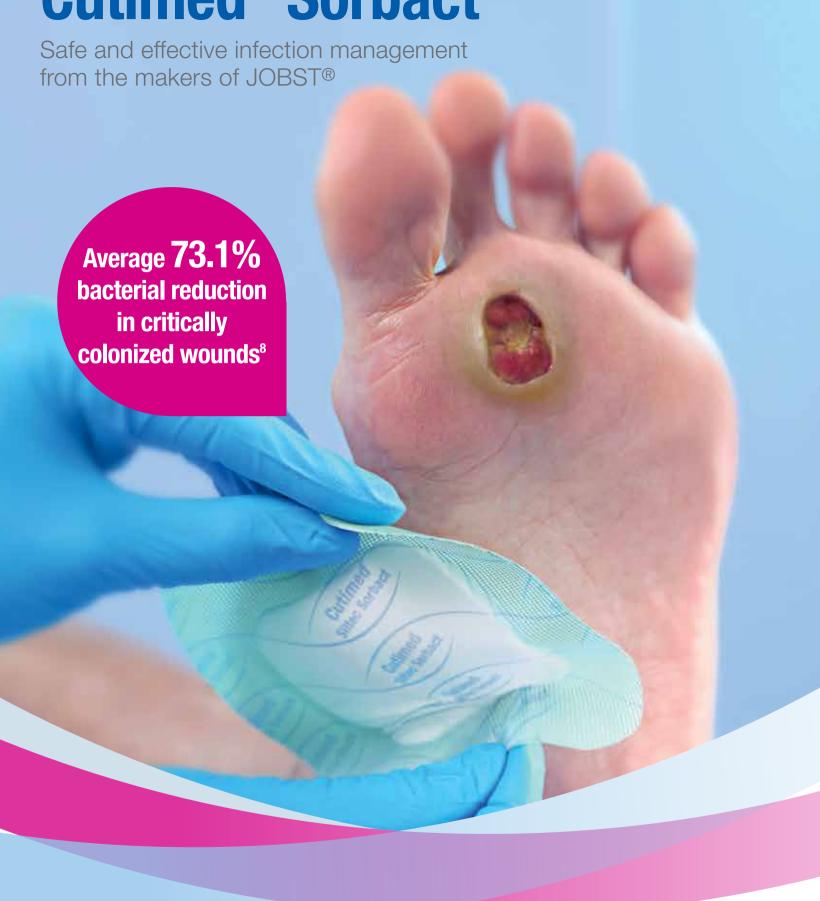

# Cutimed<sup>®</sup> Sorbact<sup>®</sup> has demonstrated proven effectiveness

In a randomized, comparative, single site study of 40 patients with leg ulcers, Cutimed® Sorbact® was more effective at reducing bioburden than Aquacel® Ag.8

<sup>&</sup>lt;sup>8</sup> Mosti et al., Comparative study of two antimicrobial dressings in infected leg ulcers: a pilot study, Journal of Wound Care, 2015 Mar;24(3):121-2; 124-7

As shown in vitro; Susilo YB, Husmark J, DACC Coated Wound Dressing and Endotoxin: Investigation on Binding Ability and Effect on Endotoxin Release from Gram-negative Bacteria. Poster presented at EWMA 2019.