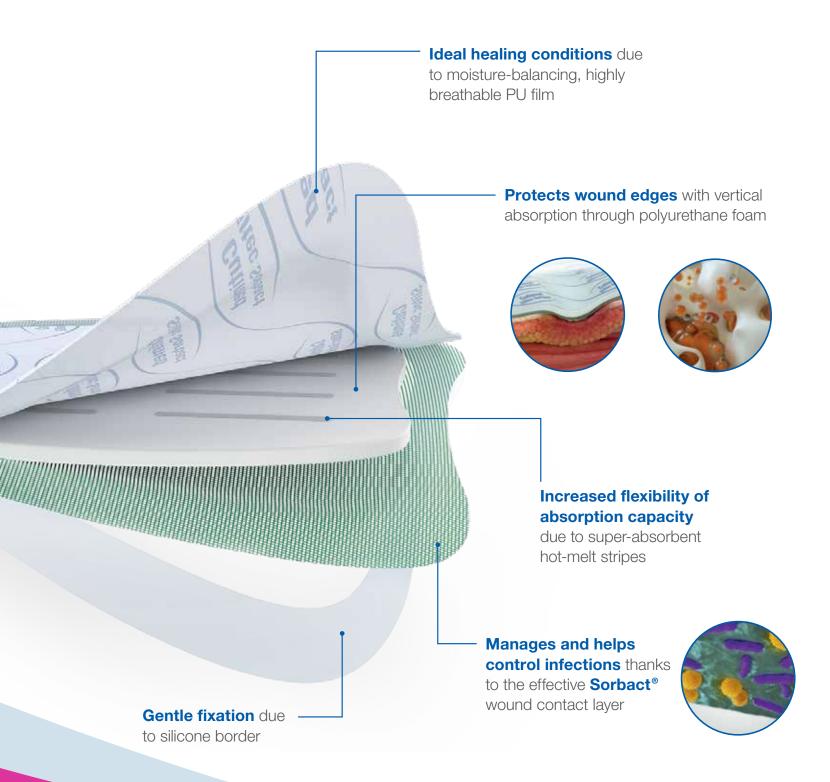

# **Cutimed® Siltec® Sorbact® proven quality – no compromises**

**Cutimed® Siltec® Sorbact®** combines the benefits of infection and exudate management by using a **bacteria-binding wound contact layer and an innovative, gentle foam.** It is suitable to manage the bacterial load in moderate to highly exuding wounds.

## **Easy to apply**

Due to the **special shapes** and ease of cutting, **Cutimed® Siltec® Sorbact®** can be used for all body parts, even highly contoured ones.