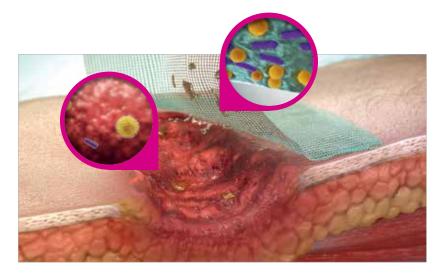

# **Cutimed® Sorbact® safely binds** bacteria physically

An **infected** and **colonized** wound.

Cutimed® Sorbact® is applied directly to the wound. Hydrophobic bacteria and / or fungi are attracted to the Sorbact® mesh.

Bound pathogens are removed with each dressing change

To learn more about **Cutimed® Sorbact®'s** physical mode of action, please visit our **Cutimed®** YouTube channel: