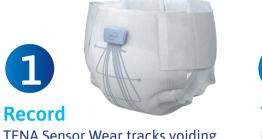

## A new level of accuracy with TENA Identifi<sup>™</sup>

TENA<sup>®</sup> Identifi<sup>™</sup> enables facilities to conduct more accurate continence assessments to improve individualised care

TENA Sensor Wear tracks voiding times and volumes for 72 hours