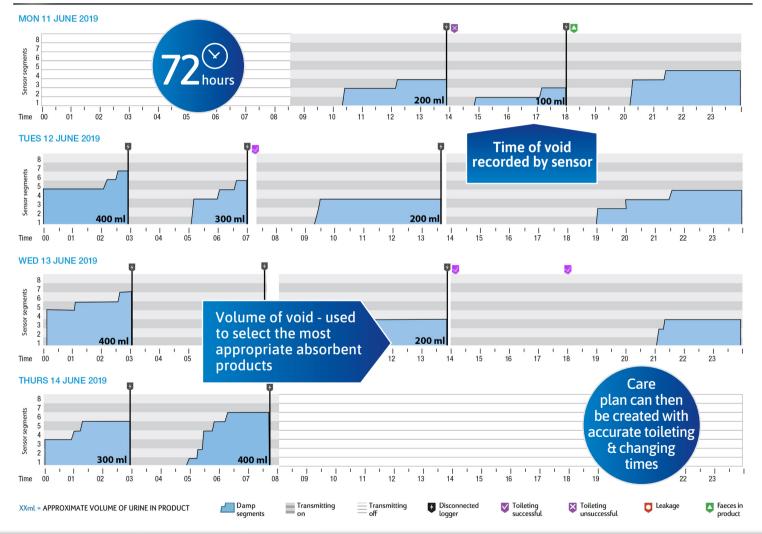

#### **TENA Identifi Sample Report**

This report presents accurate and real-time documentation of voiding patterns for optimising individual continence care plans. Name: 345 Facility: Our Care Center Ward: West Room: 133 Assessment started: 11 June 2019 07:34