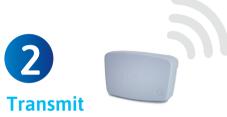

Reusable TENA Identifi<sup>™</sup> logger transmits to secure web portal

Report

Log in to the secure TENA Identifi<sup>™</sup> website to access individual voiding reports