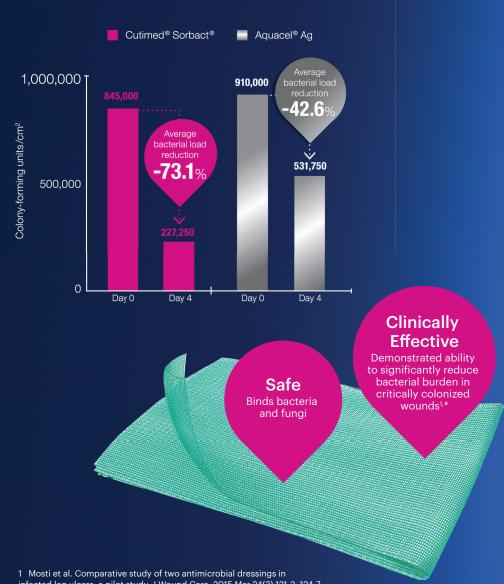

## Infection Management with Cutimed® Sorbact®

In a randomized, comparative, single site study of 40 patients with leg ulcers, Cutimed® Sorbact® was more effective at reducing bioburden than Aquacel® Ag. 1

infected leg ulcers: a pilot study. J Wound Care. 2015 Mar;24(3):121-2; 124-7

\* Cutimed® Sorbact® delivered a better bacterial reduction than Aquacel Ag in chronic leg ulcers