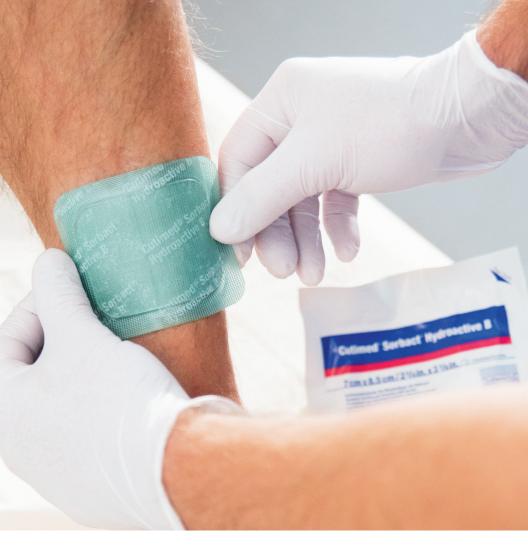

# Cutimed<sup>®</sup> Sorbact<sup>®</sup> The perfect combination of safety and efficiency.

**Cutimed® Sorbact®** helps prevent and manage chronic wounds utilizing a purely physical mode of action. Its innovative properties help to absorb quicker and better manage infection. It is a successful treatment for difficult and complex wounds as it helps bind\* pathogenic bacteria for removal with every change.